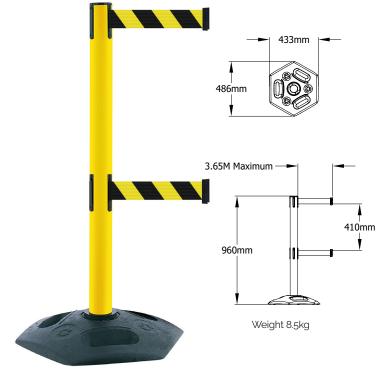

#### Order Code

886T2-STD - Single Pack - Facility Post with Dual Line Webbing 2.3m 886T2-MAX - Single Pack - Facility Post with Dual Line Webbing 3.65m 886T2/2-STD - Twin Pack - Facility Post with Dual Line Webbing 7'6" 886T2/2-MAX – Twin Pack - Facility Post with Dual Line Webbing 13'

#### **Product Configuration**

Heavy Duty Base

#### **Webbing Lengths**

Two lengths available in 50mm width